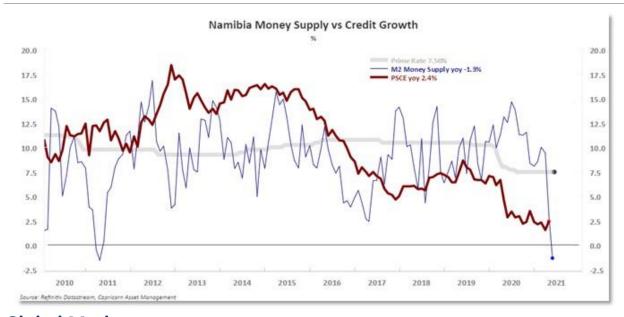

## **Market Update**

# **Friday, 02 July 2021**



## **Global Markets**

Chinese shares dropped on Friday, a day after China's Communist Party celebrated its centenary, while other regional markets held firm following Wall Street's ascent to record highs ahead of U.S. jobs data due out later in the global day. Japan's Nikkei gained 0.3% and most other markets held on to slim gains but MSCI's broadest index of Asia-Pacific shares outside Japan fell 0.7%, due to decline in Chinese and Hong Kong shares.

Shanghai Composite fell 1.2%, amid speculation the Chinese central bank could begin tightening monetary policy, and some possible unease among overseas investors over President Xi Jinping's warning to foreign powers in a speech to mark his party's centenary. "It is hard to expect loose monetary conditions like before," said Masahiko Loo, p