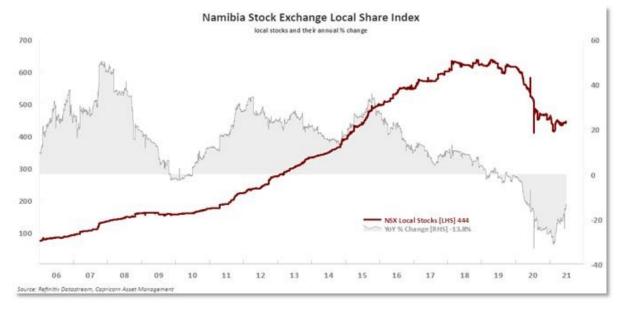

66 yen, hitting its highest level since March last year. The euro slipped to a three-month low of \$1.1837 overnight and last stood at \$1.1845. The Australian dollar fell to \$0.7461, having slipped to its lowest level since December on Thursday.

Oil prices held firm on indications that OPEC+ producers could increase output more slowly than expected in coming months while rising global fuel demand causes supply to tighten. OPEC+ delayed its ministerial meeting until Friday to hold more talks on oil output policy, OPEC+ sources said on Thursday, after the United Arab Emirates blocked a plan for an immediate easing of cuts and their extension to the end of 2022. U.S. crude futures traded at \$75.01 per barrel, having reached as high as \$76.22 on Thursday, its highest since October 2018.



## **Domestic Markets**

South Africa's rand slumped on Thursday, as concerns about rising coronavirus infections and fresh lockdowns subdued risk appetite globally, with markets also on edge ahead of U.S. jobs data seen as crucial to the Federal Reserve's policy outlook. At 1505 GMT, the rand traded at 14.4550 against the dollar, 1.3% weaker than its previous close.

Investors were worried about the spread of the Delta variant of COVID-19 around the world, leading some countries to impose tighter curbs while others have extended restrictions. South Africa, the

worst-hit on the African continent in terms of recorded cases and deaths, tightened its restrictions on Sunday.

Investors will look to a U.S. non-farm payrolls report on Friday for clues about the Fed's next move. Riskier curren