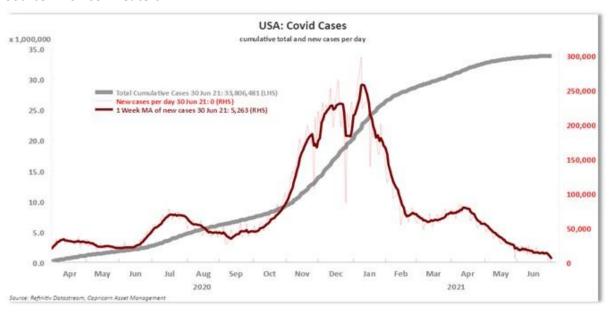

lue-chip index of top 40 companies ended 0.52% to 60,477 points. The mining index ended the day up 1.83% with the price of platinum up around 1% and gold prices a few basis points up.

In fixed income, yield on the benchmark 2030 instrument rose 7.5 basis points to 8.955%.

## **Corona Tracker**

| 23:17           | 01-Jul-2021  |           |                    | GLOBAL CASES SOURCE - REUTERS |  |
|-----------------|--------------|-----------|--------------------|-------------------------------|--|
| Total Recovered | Total Deaths | New Cases | Confirmed<br>Cases |                               |  |
| 133,503,414     | 4,109,626    | 225,611   | 182,517,856        | GLOBAL                        |  |

The number of new cases is distorted by cut-off times.

### **Source: Thomson Reuters**



# **Market Overview**

| MARKET INDICATORS (Thomson Reuter | rs)  |            |            |                   | 02 July 202